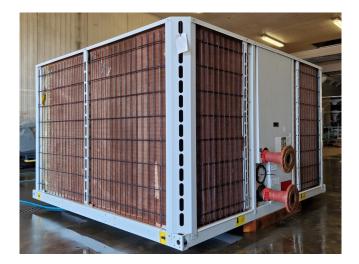

#### Used Carrier 30 RA 160

Used Carrier 30 RA 160 air-cooled chiller on R407C. Complete with 4 Performer SZ185W4PC scroll compressors, condenser with 2 Siemens 2CC2710-1SC1Z-5036 fans -4.3 kW - 750/1450 RPM, brazed heat exchanger as evaporator, water pump, expansion vessel and a control cabinet with a Carrier Pro-Dialog Plus. \*Why choose for HOSBV? We are not only the largest used refrigeration specialist in Europe, but also, we deliver all equipment solely if it has passed our extensive test. Warranty and industrial cleaning are included in your purchase. \*If requested we are happy to arrange your shipment.