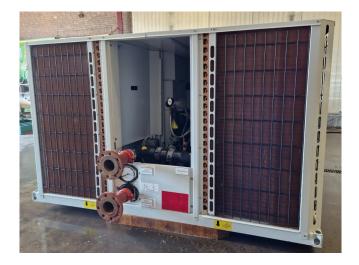

#### Used Carrier 30 RA 160

Used Carrier 30 RA 160 air-cooled chiller on R407C. Complete with 4 Performer SZ185W4PC scroll compressors, condenser with 2 Siemens 2CC2710-1SC1Z-5036 fans -4.3 kW - 750/1450 RPM, brazed heat exchanger as evaporator, water pump, expansion vessel and a control cabinet with a Carrier Pro-Dialog Plus. \*Why choose for HOSBV? We are not only the largest used refrigeration specialist in Europe, but also, we deliver all equipment solely if it has passed our extensive test. Warranty and industrial cleaning are included in your purchase. \*If requested we are happy to arrange your shipment.