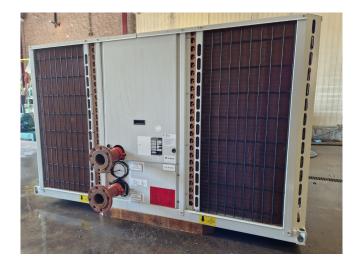

#### Used Carrier 30 RA 160

Used Carrier 30 RA 160 air-cooled chiller on R407C. Complete with 4 Performer SZ185W4PC scroll compressors, condenser with 2 Siemens 2CC2710-1SC1Z-5036 fans -4.3 kW - 750/1450 RPM, brazed heat exchanger as evaporator, water pump, expansion vessel and a control cabinet with a Carrier Pro-Dialog Plus. \*Why choose for HOSBV? We are not only the largest used refrigeration specialist in Europe, but also, we deliver all equipment solely if it has passed our extensive test. Warranty and industrial cleaning are included in your purchase. \*If requested we are happy to arrange your shipment.