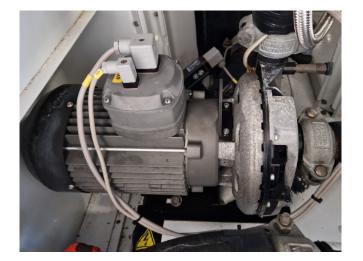

#### Used Carrier 30 RA 160

Used Carrier 30 RA 160 air-cooled chiller on R407C. Complete with 4 Performer SZ185W4PC scroll compressors, condenser with 2 Siemens 2CC2710-1SC1Z-5036 fans -4.3 kW - 750/1450 RPM, brazed heat exchanger as evaporator, water pump, expansion vessel and a control cabinet with a Carrier Pro-Dialog Plus. \*Why choose for HOSBV? We are not only the largest used refrigeration specialist in Europe, but also, we deliver all equipment solely if it has passed our extensive test. Warranty and industrial cleaning are included in your purchase. \*If requested we are happy to arrange your shipment.