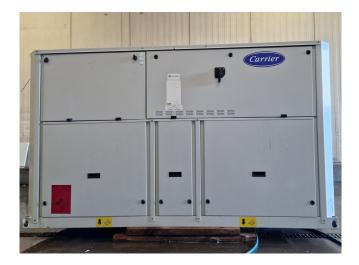

#### Carrier 30 RA 160

#### Used Carrier 30 RA 160

Used Carrier 30 RA 160 air-cooled chiller on R407C. Complete with 4 Performer SZ185W4PC scroll compressors, condenser with 2 Siemens 2CC2710-1SC1Z-5036 fans -4.3 kW - 750/1450 RPM, brazed heat exchanger as evaporator, water pump, expansion vessel and a control cabinet with a Carrier Pro-Dialog Plus. \*Why choose for HOSBV? We are not only the largest used refrigeration specialist in Europe, but also, we deliver all equipment solely if it has passed our extensive test. Warranty and industrial cleaning are included in your purchase. \*If requested we are happy to arrange your shipment.