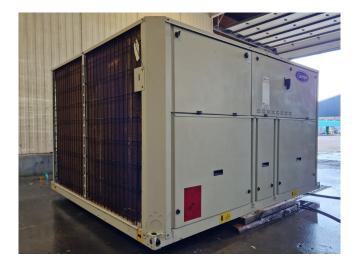

#### Carrier 30 RA 160

#### Used Carrier 30 RA 160

Used Carrier 30 RA 160 air-cooled chiller on R407C. Complete with 4 Performer SZ185W4PC scroll compressors, condenser with 2 Siemens 2CC2710-1SC1Z-5036 fans -4.3 kW - 750/1450 RPM, brazed heat exchanger as evaporator, water pump, expansion vessel and a control cabinet with a Carrier Pro-Dialog Plus. \*Why choose for HOSBV? We are not only the largest used refrigeration specialist in Europe, but also, we deliver all equipment solely if it has passed our extensive test. Warranty and industrial cleaning are included in your purchase. \*If requested we are happy to arrange your shipment.