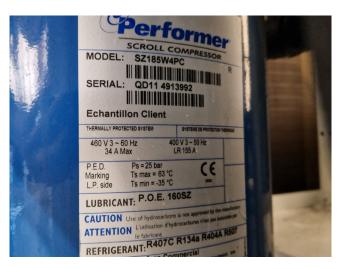

#### **Specifications**

| Brand                | Carrier                 |
|----------------------|-------------------------|
| Туре                 | 30 RA 160               |
| Product type         | Air Cooled Chiller      |
| Capacity kW          | 157,0                   |
| Capacity Tons        | 44,6                    |
| Refrigerant          | Freon                   |
| Refrigerant Type     | R407 C                  |
| Pump                 | 1                       |
| Weight in kg.        | 1262 kg                 |
| Sizes                | 2300x2280x1400 mm       |
|                      | (LxWxH)                 |
| Compressor(s) type & | x4 Performer            |
| model                | SZ185W4PC               |
| Display              | Carrier Pro-Dialog Plus |
| Number of fans       | 2                       |
| Fan specifications   | 4,3 kW - 750/1450 RPM   |
| Remarks              | Y.o.b. 2004             |
|                      |                         |

#### Used Carrier 30 RA 160

Used Carrier 30 RA 160 air-cooled chiller on R407C. Complete with 4 Performer SZ185W4PC scroll compressors, condenser with 2 Siemens 2CC2710-1SC1Z-5036 fans -4.3 kW - 750/1450 RPM, brazed heat exchanger as evaporator, water pump, expansion vessel and a control cabinet with a Carrier Pro-Dialog Plus. \*Why choose for HOSBV? We are not only the largest used refrigeration specialist in Europe, but also, we deliver all equipment solely if it has passed our extensive test. Warranty and industrial cleaning are included in your purchase. \*If requested we are happy to arrange your shipment.