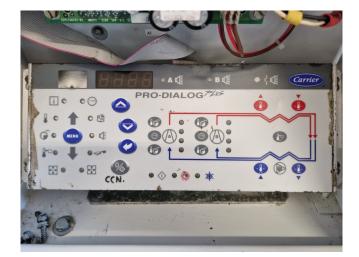

#### **Specifications**

| Brand                | Carrier                 |
|----------------------|-------------------------|
| Туре                 | 30 RA 160               |
| Product type         | Air Cooled Chiller      |
| Capacity kW          | 157,0                   |
| Capacity Tons        | 44,6                    |
| Refrigerant          | Freon                   |
| Refrigerant Type     | R407 C                  |
| Pump                 | 1                       |
| Weight in kg.        | 1262 kg                 |
| Sizes                | 2300x2280x1400 mm       |
|                      | (LxWxH)                 |
| Compressor(s) type & | x4 Performer            |
| model                | SZ185W4PC               |
| Display              | Carrier Pro-Dialog Plus |
| Number of fans       | 2                       |
| Fan specifications   | 4,3 kW - 750/1450 RPM   |
| Remarks              | Y.o.b. 2004             |
|                      |                         |

#### Used Carrier 30 RA 160

Used Carrier 30 RA 160 air-cooled chiller on R407C. Complete with 4 Performer SZ185W4PC scroll compressors, condenser with 2 Siemens 2CC2710-1SC1Z-5036 fans -4.3 kW - 750/1450 RPM, brazed heat exchanger as evaporator, water pump, expansion vessel and a control cabinet with a Carrier Pro-Dialog Plus. \*Why choose for HOSBV? We are not only the largest used refrigeration specialist in Europe, but also, we deliver all equipment solely if it has passed our extensive test. Warranty and industrial cleaning are included in your purchase. \*If requested we are happy to arrange your shipment.