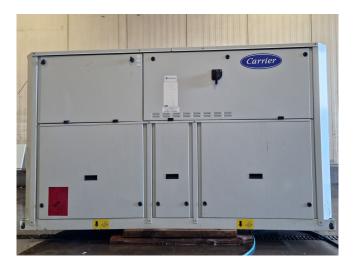

#### Carrier 30 RA 160

#### Used Carrier 30 RA 160

Used Carrier 30 RA 160 air-cooled chiller on R407C. Complete with 4 Performer SZ185W4PC scroll compressors, condenser with 2 Siemens 2CC2710-1SC1Z-5036 fans -4.3 kW - 750/1450 RPM, brazed heat exchanger as evaporator, water pump, expansion vessel and a control cabinet with a Carrier Pro-Dialog Plus. \*Why choose for HOSBV? We are not only the largest used refrigeration specialist in Europe, but also, we deliver all equipment solely if it has passed our extensive test. Warranty and industrial cleaning are included in your purchase. \*If requested we are happy to arrange your shipment.