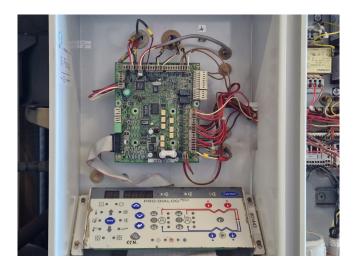

#### Used Carrier 30 RA 160

Used Carrier 30 RA 160 air-cooled chiller on R407C. Complete with 4 Performer SZ185W4PC scroll compressors, condenser with 2 Siemens 2CC2710-1SC1Z-5036 fans -4.3 kW - 750/1450 RPM, brazed heat exchanger as evaporator, water pump, expansion vessel and a control cabinet with a Carrier Pro-Dialog Plus. \*Why choose for HOSBV? We are not only the largest used refrigeration specialist in Europe, but also, we deliver all equipment solely if it has passed our extensive test. Warranty and industrial cleaning are included in your purchase. \*If requested we are happy to arrange your shipment.