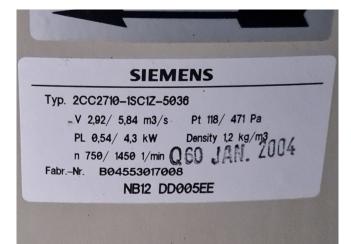

#### Used Carrier 30 RA 160

Used Carrier 30 RA 160 air-cooled chiller on R407C. Complete with 4 Performer SZ185W4PC scroll compressors, condenser with 2 Siemens 2CC2710-1SC1Z-5036 fans -4.3 kW - 750/1450 RPM, brazed heat exchanger as evaporator, water pump, expansion vessel and a control cabinet with a Carrier Pro-Dialog Plus. \*Why choose for HOSBV? We are not only the largest used refrigeration specialist in Europe, but also, we deliver all equipment solely if it has passed our extensive test. Warranty and industrial cleaning are included in your purchase. \*If requested we are happy to arrange your shipment.