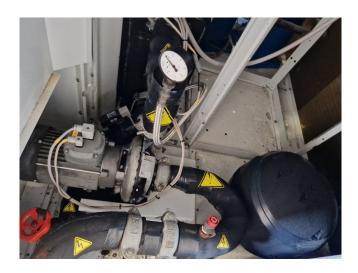

#### Used Carrier 30 RA 160

Used Carrier 30 RA 160 air-cooled chiller on R407C. Complete with 4 Performer SZ185W4PC scroll compressors, condenser with 2 Siemens 2CC2710-1SC1Z-5036 fans -4.3 kW - 750/1450 RPM, brazed heat exchanger as evaporator, water pump, expansion vessel and a control cabinet with a Carrier Pro-Dialog Plus. \*Why choose for HOSBV? We are not only the largest used refrigeration specialist in Europe, but also, we deliver all equipment solely if it has passed our extensive test. Warranty and industrial cleaning are included in your purchase. \*If requested we are happy to arrange your shipment.