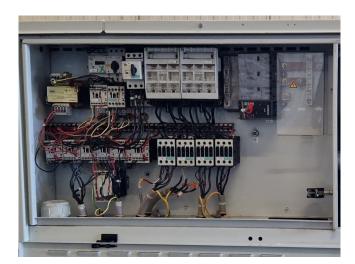

#### Used Carrier 30 RA 160

Used Carrier 30 RA 160 air-cooled chiller on R407C. Complete with 4 Performer SZ185W4PC scroll compressors, condenser with 2 Siemens 2CC2710-1SC1Z-5036 fans -4.3 kW - 750/1450 RPM, brazed heat exchanger as evaporator, water pump, expansion vessel and a control cabinet with a Carrier Pro-Dialog Plus. \*Why choose for HOSBV? We are not only the largest used refrigeration specialist in Europe, but also, we deliver all equipment solely if it has passed our extensive test. Warranty and industrial cleaning are included in your purchase. \*If requested we are happy to arrange your shipment.