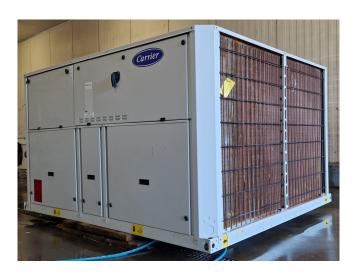

#### Carrier 30 RA 160

#### Used Carrier 30 RA 160

Used Carrier 30 RA 160 air-cooled chiller on R407C. Complete with 4 Performer SZ185W4PC scroll compressors, condenser with 2 Siemens 2CC2710-1SC1Z-5036 fans -4.3 kW - 750/1450 RPM, brazed heat exchanger as evaporator, water pump, expansion vessel and a control cabinet with a Carrier Pro-Dialog Plus. \*Why choose for HOSBV? We are not only the largest used refrigeration specialist in Europe, but also, we deliver all equipment solely if it has passed our extensive test. Warranty and industrial cleaning are included in your purchase. \*If requested we are happy to arrange your shipment.