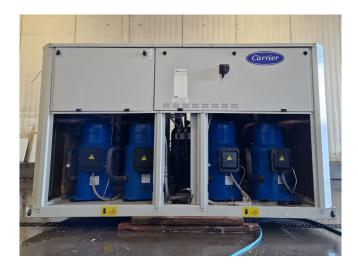

#### **Specifications**

| Brand                | Carrier                 |
|----------------------|-------------------------|
| Туре                 | 30 RA 160               |
| Product type         | Air Cooled Chiller      |
| Capacity kW          | 157,0                   |
| Capacity Tons        | 44,6                    |
| Refrigerant          | Freon                   |
| Refrigerant Type     | R407 C                  |
| Pump                 | 1                       |
| Weight in kg.        | 1262 kg                 |
| Sizes                | 2300x2280x1400 mm       |
|                      | (LxWxH)                 |
| Compressor(s) type & | x4 Performer            |
| model                | SZ185W4PC               |
| Display              | Carrier Pro-Dialog Plus |
| Number of fans       | 2                       |
| Fan specifications   | 4,3 kW - 750/1450 RPM   |
| Remarks              | Y.o.b. 2004             |
|                      |                         |

#### Used Carrier 30 RA 160

Used Carrier 30 RA 160 air-cooled chiller on R407C. Complete with 4 Performer SZ185W4PC scroll compressors, condenser with 2 Siemens 2CC2710-1SC1Z-5036 fans -4.3 kW - 750/1450 RPM, brazed heat exchanger as evaporator, water pump, expansion vessel and a control cabinet with a Carrier Pro-Dialog Plus. \*Why choose for HOSBV? We are not only the largest used refrigeration specialist in Europe, but also, we deliver all equipment solely if it has passed our extensive test. Warranty and industrial cleaning are included in your purchase. \*If requested we are happy to arrange your shipment.