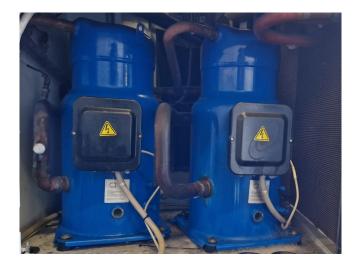

#### **Specifications**

| Brand                | Carrier                 |
|----------------------|-------------------------|
| Туре                 | 30 RA 160               |
| Product type         | Air Cooled Chiller      |
| Capacity kW          | 157,0                   |
| Capacity Tons        | 44,6                    |
| Refrigerant          | Freon                   |
| Refrigerant Type     | R407 C                  |
| Pump                 | 1                       |
| Weight in kg.        | 1262 kg                 |
| Sizes                | 2300x2280x1400 mm       |
|                      | (LxWxH)                 |
| Compressor(s) type & | x4 Performer            |
| model                | SZ185W4PC               |
| Display              | Carrier Pro-Dialog Plus |
| Number of fans       | 2                       |
| Fan specifications   | 4,3 kW - 750/1450 RPM   |
| Remarks              | Y.o.b. 2004             |
|                      |                         |

#### Used Carrier 30 RA 160

Used Carrier 30 RA 160 air-cooled chiller on R407C. Complete with 4 Performer SZ185W4PC scroll compressors, condenser with 2 Siemens 2CC2710-1SC1Z-5036 fans -4.3 kW - 750/1450 RPM, brazed heat exchanger as evaporator, water pump, expansion vessel and a control cabinet with a Carrier Pro-Dialog Plus. \*Why choose for HOSBV? We are not only the largest used refrigeration specialist in Europe, but also, we deliver all equipment solely if it has passed our extensive test. Warranty and industrial cleaning are included in your purchase. \*If requested we are happy to arrange your shipment.