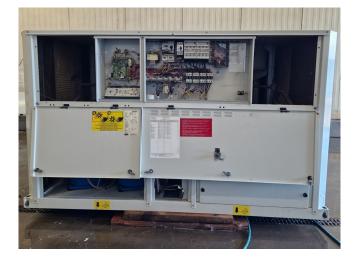

#### Used Carrier 30 RA 160

Used Carrier 30 RA 160 air-cooled chiller on R407C. Complete with 4 Performer SZ185W4PC scroll compressors, condenser with 2 Siemens 2CC2710-1SC1Z-5036 fans -4.3 kW - 750/1450 RPM, brazed heat exchanger as evaporator, water pump, expansion vessel and a control cabinet with a Carrier Pro-Dialog Plus. \*Why choose for HOSBV? We are not only the largest used refrigeration specialist in Europe, but also, we deliver all equipment solely if it has passed our extensive test. Warranty and industrial cleaning are included in your purchase. \*If requested we are happy to arrange your shipment.