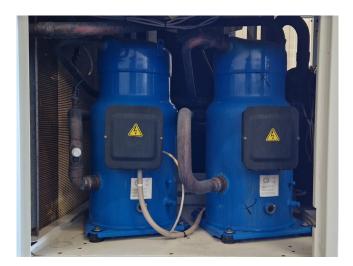

#### **Specifications**

| Brand                | Carrier                 |
|----------------------|-------------------------|
| Туре                 | 30 RA 160               |
| Product type         | Air Cooled Chiller      |
| Capacity kW          | 157,0                   |
| Capacity Tons        | 44,6                    |
| Refrigerant          | Freon                   |
| Refrigerant Type     | R407 C                  |
| Pump                 | 1                       |
| Weight in kg.        | 1262 kg                 |
| Sizes                | 2300x2280x1400 mm       |
|                      | (LxWxH)                 |
| Compressor(s) type & | x4 Performer            |
| model                | SZ185W4PC               |
| Display              | Carrier Pro-Dialog Plus |
| Number of fans       | 2                       |
| Fan specifications   | 4,3 kW - 750/1450 RPM   |
| Remarks              | Y.o.b. 2004             |
|                      |                         |

#### Used Carrier 30 RA 160

Used Carrier 30 RA 160 air-cooled chiller on R407C. Complete with 4 Performer SZ185W4PC scroll compressors, condenser with 2 Siemens 2CC2710-1SC1Z-5036 fans -4.3 kW - 750/1450 RPM, brazed heat exchanger as evaporator, water pump, expansion vessel and a control cabinet with a Carrier Pro-Dialog Plus. \*Why choose for HOSBV? We are not only the largest used refrigeration specialist in Europe, but also, we deliver all equipment solely if it has passed our extensive test. Warranty and industrial cleaning are included in your purchase. \*If requested we are happy to arrange your shipment.