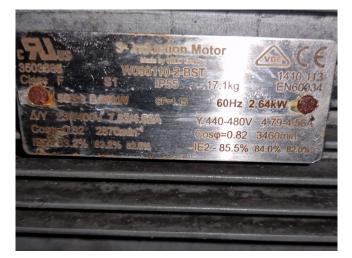

#### **Specifications**

| Brand                | Carrier                 |
|----------------------|-------------------------|
| Туре                 | 30 RA 160               |
| Product type         | Air Cooled Chiller      |
| Capacity kW          | 157,0                   |
| Capacity Tons        | 44,6                    |
| Refrigerant          | Freon                   |
| Refrigerant Type     | R407 C                  |
| Pump                 | 1                       |
| Weight in kg.        | 1262 kg                 |
| Sizes                | 2300x2280x1400 mm       |
|                      | (LxWxH)                 |
| Compressor(s) type & | x4 Performer            |
| model                | SZ185W4PC               |
| Display              | Carrier Pro-Dialog Plus |
| Number of fans       | 2                       |
| Fan specifications   | 4,3 kW - 750/1450 RPM   |
| Remarks              | Y.o.b. 2004             |
|                      |                         |

#### Used Carrier 30 RA 160

Used Carrier 30 RA 160 air-cooled chiller on R407C. Complete with 4 Performer SZ185W4PC scroll compressors, condenser with 2 Siemens 2CC2710-1SC1Z-5036 fans -4.3 kW - 750/1450 RPM, brazed heat exchanger as evaporator, water pump, expansion vessel and a control cabinet with a Carrier Pro-Dialog Plus. \*Why choose for HOSBV? We are not only the largest used refrigeration specialist in Europe, but also, we deliver all equipment solely if it has passed our extensive test. Warranty and industrial cleaning are included in your purchase. \*If requested we are happy to arrange your shipment.