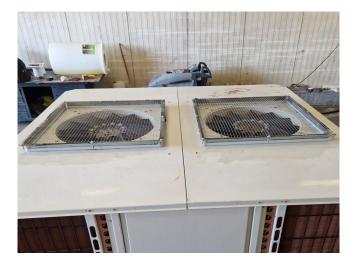

#### **Specifications**

| Brand                | Carrier                 |
|----------------------|-------------------------|
| Туре                 | 30 RA 160               |
| Product type         | Air Cooled Chiller      |
| Capacity kW          | 157,0                   |
| Capacity Tons        | 44,6                    |
| Refrigerant          | Freon                   |
| Refrigerant Type     | R407 C                  |
| Pump                 | 1                       |
| Weight in kg.        | 1262 kg                 |
| Sizes                | 2300x2280x1400 mm       |
|                      | (LxWxH)                 |
| Compressor(s) type & | x4 Performer            |
| model                | SZ185W4PC               |
| Display              | Carrier Pro-Dialog Plus |
| Number of fans       | 2                       |
| Fan specifications   | 4,3 kW - 750/1450 RPM   |
| Remarks              | Y.o.b. 2004             |
|                      |                         |

#### Used Carrier 30 RA 160

Used Carrier 30 RA 160 air-cooled chiller on R407C. Complete with 4 Performer SZ185W4PC scroll compressors, condenser with 2 Siemens 2CC2710-1SC1Z-5036 fans -4.3 kW - 750/1450 RPM, brazed heat exchanger as evaporator, water pump, expansion vessel and a control cabinet with a Carrier Pro-Dialog Plus. \*Why choose for HOSBV? We are not only the largest used refrigeration specialist in Europe, but also, we deliver all equipment solely if it has passed our extensive test. Warranty and industrial cleaning are included in your purchase. \*If requested we are happy to arrange your shipment.